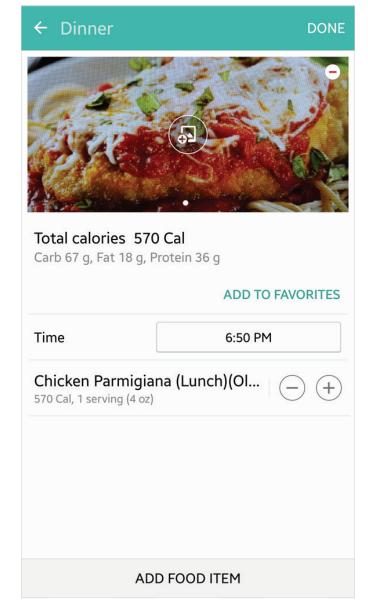

#### S-HEALTH INTEGRATION

Stretch to S-Health automatic logging in and order history storing

S-Health view

SAMSUNG PAY INTEGRATION ( PRIMARY FLOW )

Notify AR Menu service and gift card that user have when restaurant identified