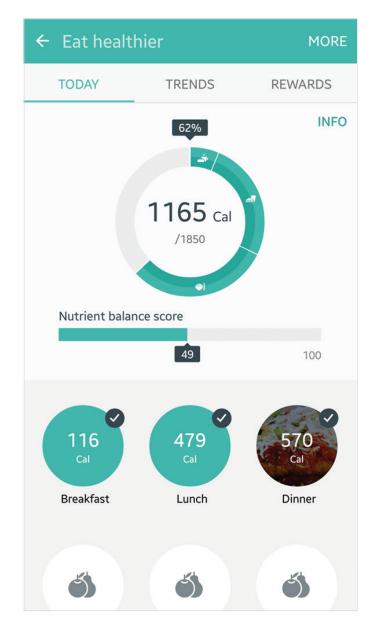

#### S-HEALTH INTEGRATION

Stretch to S-Health automatic logging in and order history storing

S-Health view

SAMSUNG PAY INTEGRATION ( PRIMARY FLOW )

Notify AR Menu service and gift card that user have when restaurant identified