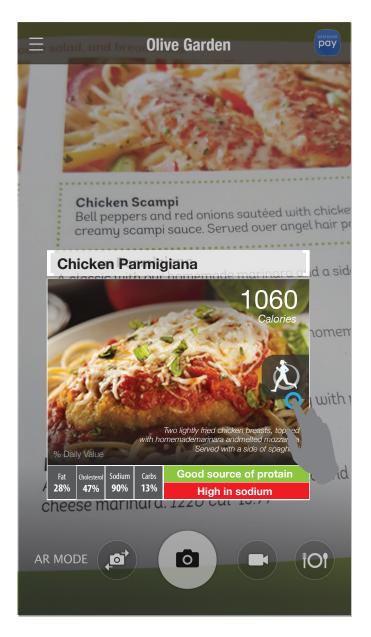

Tapping operation involves the selection of detecting text menu and view of visualized menu and information

Visual image and personalized information are overlayed on top of dimmed curret view

Dismiss the detail information by swipe right

#### MENU VISUAL DETAIL

Pressing hold prompt 'Nutrition and Tastes' to lead seperate page for detail

Available virtual shot view of the dish

Nutrition profile

Taste profile