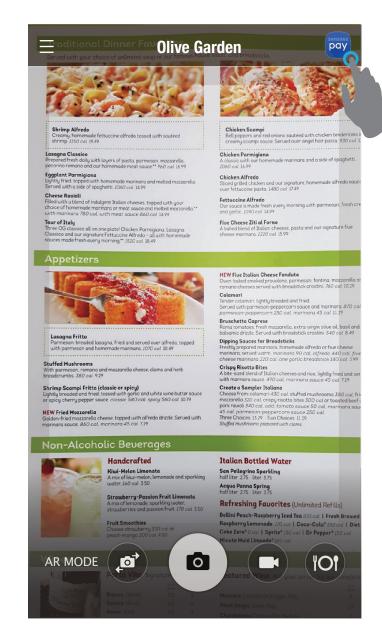

Tapping operation involves the selection of detecting text menu and view of visualized menu and information

Visual image and personalized information are overlayed on top of dimmed curret view

Dismiss the detail information by swipe right

#### MENU VISUAL DETAIL

Pressing hold prompt 'Nutrition and Tastes' to lead seperate page for detail

Available virtual shot view of the dish

Nutrition profile

Taste profile