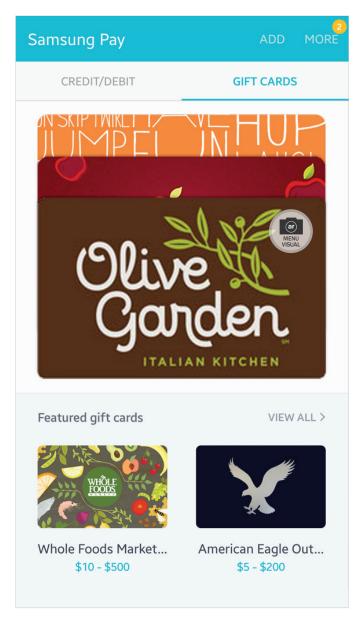

#### SAMSUNG PAY INTEGRATION (CROSS PROMOTION)

Flow Case 2 : Gift Card Purchase

Bring up stored Samsung Pay Giftcard purchasing option on AR Restaurant service

Tapping on giftcard triggers Samsung Pay app to purchase and get benefit of additional value on the card

Purchase restaurant giftcard additional value added on

Bar code scan for paying