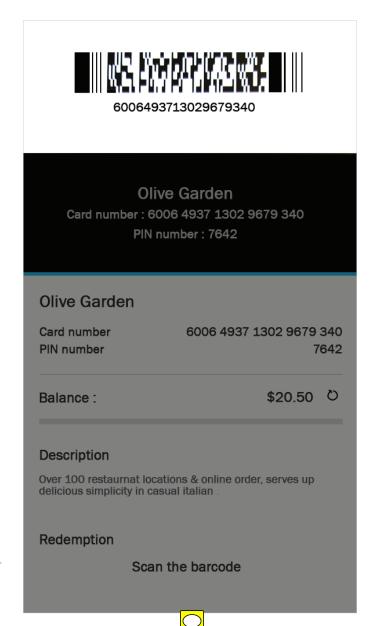

Stretch to S-Health automatic logging in and order history storing

S-Health view

SAMSUNG PAY INTEGRATION ( PRIMARY FLOW )



Notify AR Menu service and gift card that user have when restaurant identified

Tapping notification trigger AR Menu service



AR Restaurant landing screen brings up the AR Menu service and Samsung Pay app for checking giftcard balance and paying (cross promotion)





Pay with Samsung Pay and give an access to AR Restaurnat Menu service for cross promotion

SAMSUNG CONFIDENTIAL

### AR GUIDE FLOW

#### SAMSUNG PAY INTEGRATION (CROSS PROMOTION)

Flow Case 1: Stored Gift Card



Bring up stored Samsung Pay Giftcard information on AR Restaurant service

Tapping on giftcard triggers Samsung Pay app to get detail information and pay



Check gift card balance and



Bar code scan for paying

### AR GUIDE FLOW

#### SAMSUNG PAY INTEGRATION (CROSS PROMOTION)

Flow Case 2 : Gift Card Purchase



Bring up stored Samsung Pay Giftcard purchasing option on AR Restaurant service

Tapping on giftcard triggers Samsung Pay app to purchase and get benefit of additional value on the card



Purchase restaurant giftcard additional value added on





Bar code scan for paying