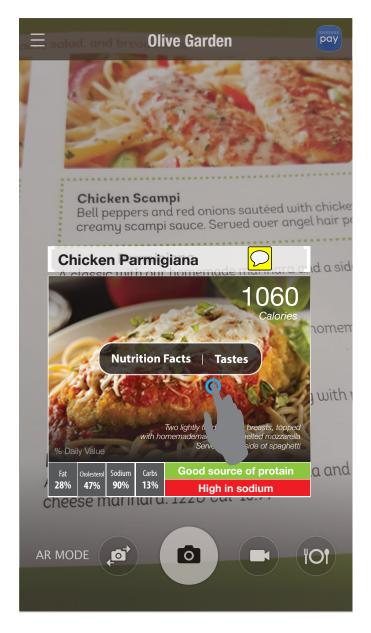

Tapping operation involves the selection of detecting text menu and view of visualized menu and information

Visual image and personalized information are overlayed on top of dimmed curret view

Dismiss the detail information by swipe right

#### MENU VISUAL DETAIL

Pressing hold prompt 'Nutrition and Tastes' to lead seperate page for detail

Available virtual shot view of the dish

Nutrition profile

Taste profile