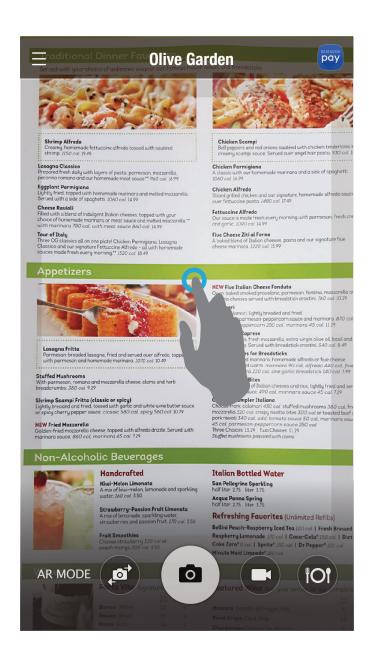

Tapping operation involves the selection of detecting text menu and view of visualized menu and information

Visual image and personalized information are overlayed on top of dimmed curret view

Dismiss the detail information by swipe right

#### MENU VISUAL DETAIL

Pressing hold prompt 'Nutrition and Tastes' to lead seperate page for detail

Available virtual shot view of the dish

Nutrition profile

Taste profile