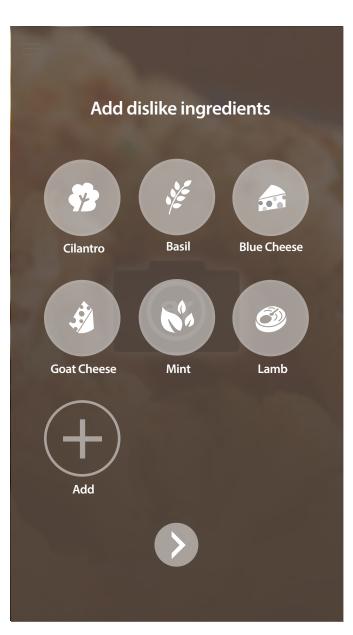

Dislike food setting

The dietary preferences and contraints you set for yourself are being reflected and indicated on real menu view for your choice,