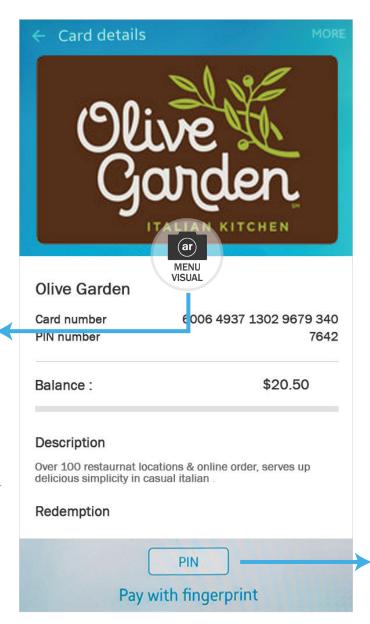

#### SAMSUNG PAY INTEGRATION (CROSS PROMOTION)

Flow Case 1: Stored Gift Card

Bring up stored Samsung Pay Giftcard information on AR Restaurant service

Tapping on giftcard triggers Samsung Pay app to get detail information and pay

Check gift card balance and

Bar code scan for paying