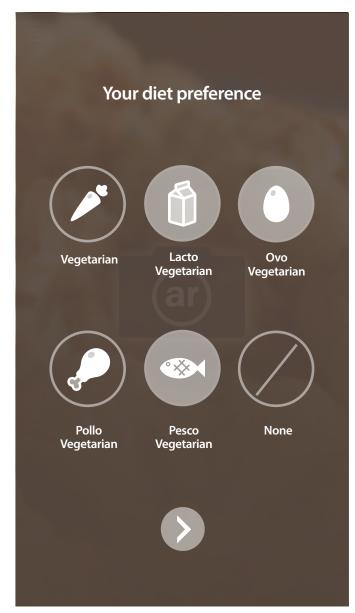

#### Push preference labeling when first time user start use

The dietary preference you set for yourself will influence your choice, recommendation, and alert.

Your diet preference setting

Food allergy setting

Dislike food setting

The dietary preferences and contraints you set for yourself are being reflected and indicated on real menu view for your choice,