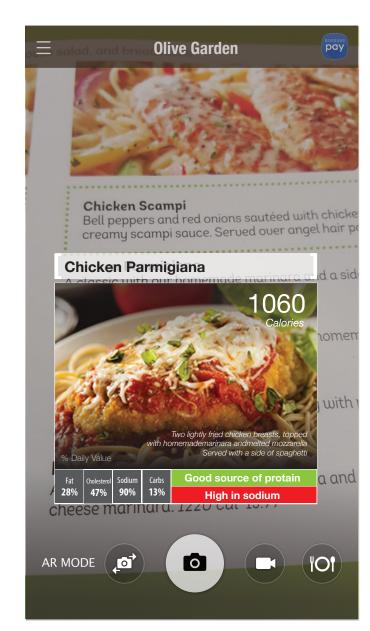

#### MENU VISUAL DETAIL

Pressing hold prompt 'Nutrition and Tastes' to lead seperate page for detail

Available virtual shot view of the dish

Nutrition profile

Taste profile