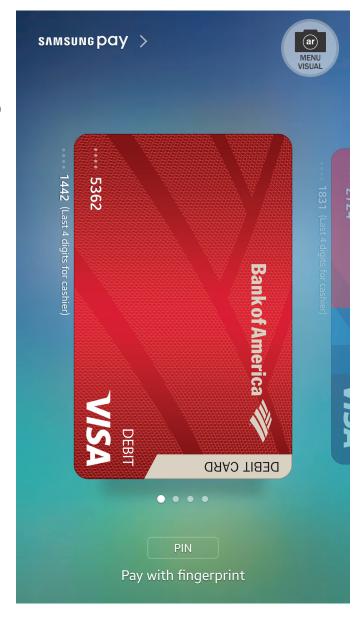

#### SAMSUNG PAY INTEGRATION (CROSS PROMOTION)

Flow Case 1: Stored Gift Card

Bring up stored Samsung Pay Giftcard information on AR Restaurant service

Tapping on giftcard triggers Samsung Pay app to get detail information and pay

Check gift card balance and

Bar code scan for paying