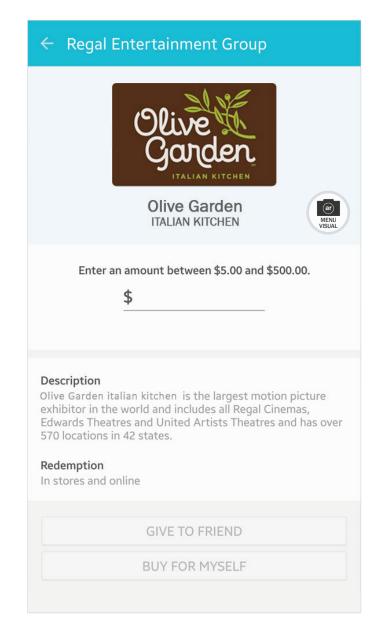

#### SAMSUNG PAY INTEGRATION (CROSS PROMOTION)

Flow Case 2 : Gift Card Purchase

Bring up stored Samsung Pay Giftcard purchasing option on AR Restaurant service

Tapping on giftcard triggers Samsung Pay app to purchase and get benefit of additional value on the card

Purchase restaurant giftcard additional value added on

Bar code scan for paying