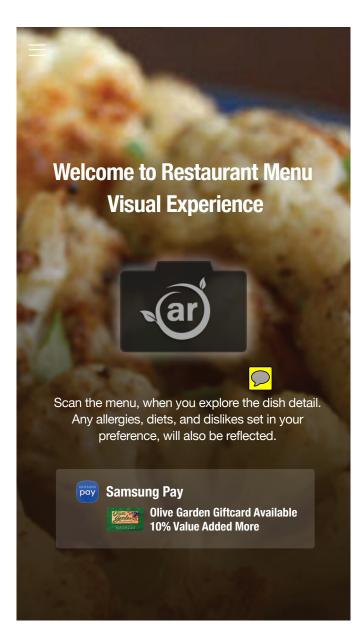

#### MENU VISUAL MAIN FLOW

Notify AR Menu Visua rvice with giftcard availablity (if any) user have when restaurant is identified based on location

Tapping notification trigger AR Menu Visual service

AR Restaurant landing screen brings up the AR Menu Visual service and Samsung Pay app for checking giftcard balance (cross promotion)

Tapping operation involves the selection of detecting text menu and view of visualized menu and information

Visual image and personalized information are overlayed on top of dimmed curret view

Dismiss the detail information by swipe right