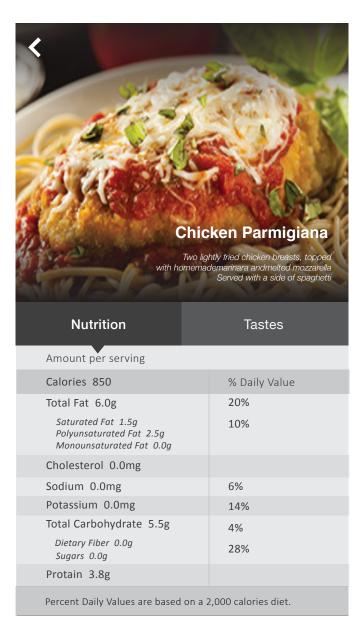

#### MENU VISUAL DETAIL

Pressing hold prompt 'Nutrition and Tastes' to lead seperate page for detail

Available virtual shot view of the dish

Nutrition profile

Taste profile