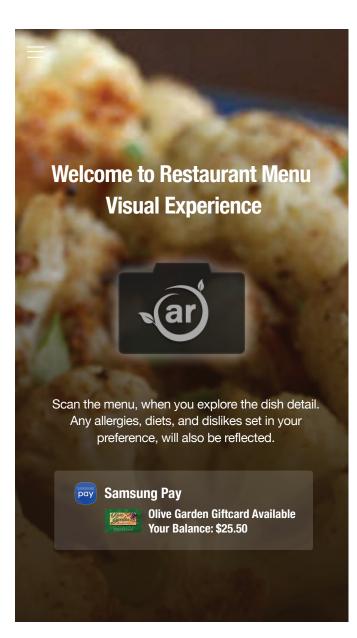

# AR RESTAURANT MENU VISUAL

VISUAL STORYBOARD

Visualize menu for exploring new dishes, better understanding of menu along with nutrition and personalized information. Integrating Samsung Pay and S-HEALTH will increase usage for cross promotion and possible discount

#### MENU VISUAL MAIN FLOW

Notify AR Menu Visua rvice with giftcard availablity (if any) user have when restaurant is identified based on location

Tapping notification trigger AR Menu Visual service

AR Restaurant landing screen brings up the AR Menu Visual service and Samsung Pay app for checking giftcard balance (cross promotion)