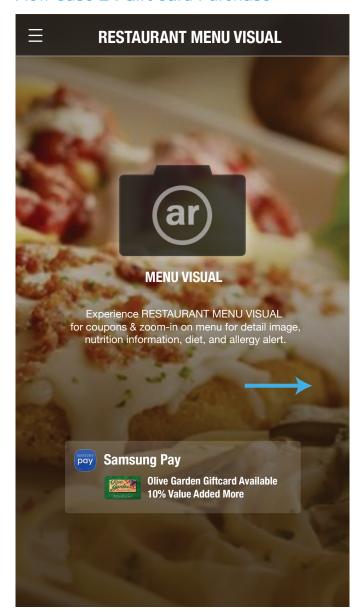

#### SAMSUNG PAY INTEGRATION (CROSS PROMOTION)

Flow Case 2 : Gift Card Purchase

Bring up stored Samsung Pay Giftcard purchasing option on AR Restaurant service

Tapping on giftcard triggers Samsung Pay app to purchase and get benefit of additional value on the card

Purchase restaurant giftcard additional value added on

Bar code scan for paying