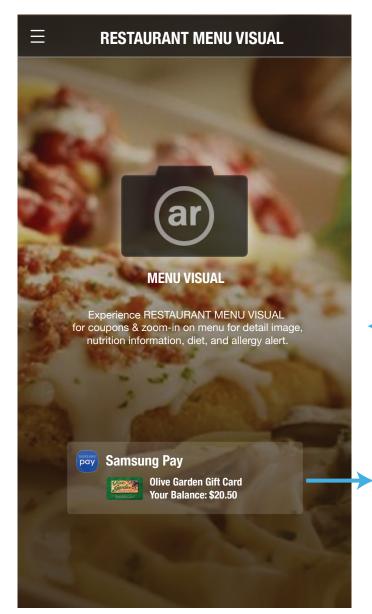

#### S-HEALTH INTEGRATION

Stretch to S-Health automatic logging in and order history storing

S-Health view

SAMSUNG PAY INTEGRATION ( PRIMARY FLOW )

Notify AR Menu service and gift card that user have when restaurant identified

Tapping notification trigger AR Menu service

AR Restaurant landing screen brings up the AR Menu service and Samsung Pay app for checking giftcard balance and paying (cross promotion)

Pay with Samsung Pay and give an access to AR Restaurnat Menu service for cross promotion