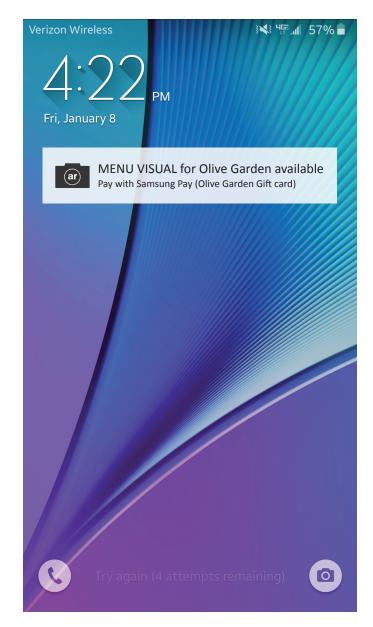

#### MENU VISUAL MAIN FLOW

Notify AR Menu Visua rvice with giftcard availablity (if any) user have when restaurant is identified based on location

Tapping notification trigger AR Menu Visual service

AR Restaurant landing screen brings up the AR Menu Visual service and Samsung Pay app for checking giftcard balance (cross promotion)

#### S-HEALTH INTEGRATION

Stretch to S-Health automatic logging in and order history storing

S-Health view

SAMSUNG PAY INTEGRATION ( PRIMARY FLOW )

Notify AR Menu service and gift card that user have when restaurant identified

Tapping notification trigger AR Menu service

AR Restaurant landing screen brings up the AR Menu service and Samsung Pay app for checking giftcard balance and paying (cross promotion)

Pay with Samsung Pay and give an access to AR Restaurnat Menu service for cross promotion