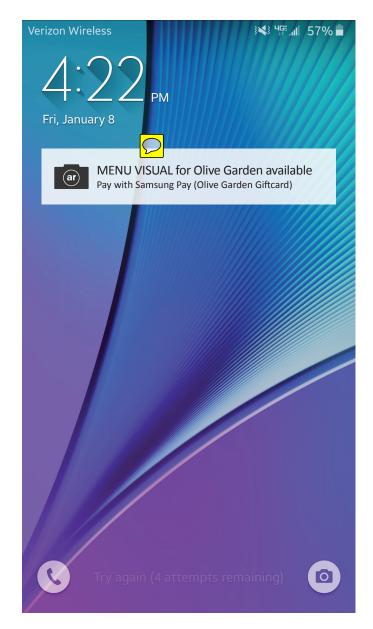

#### MENU VISUAL MAIN FLOW

Notify AR Menu Visua rvice with giftcard availablity (if any) user have when restaurant is identified based on location

Tapping notification trigger AR Menu Visual service

AR Restaurant landing screen brings up the AR Menu Visual service and Samsung Pay app for checking giftcard balance (cross promotion)

Tapping operation involves the selection of detecting text menu and view of visualized menu and information

Visual image and personalized information are overlayed on top of dimmed curret view

Dismiss the detail information by swipe right