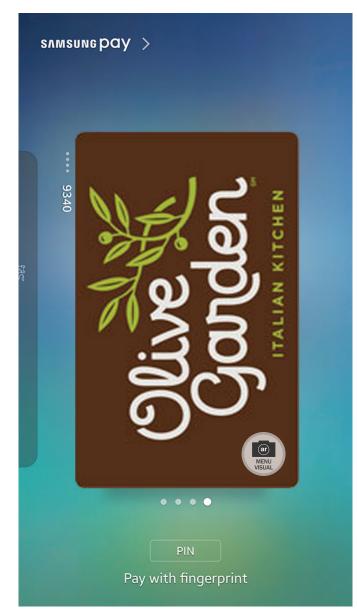

#### SAMSUNG PAY INTEGRATION (CROSS PROMOTION)

Flow Case 1: Stored Gift Card

Bring up stored Samsung Pay Giftcard information on AR Restaurant service

Tapping on giftcard triggers Samsung Pay app to get detail information and pay

Check gift card balance and

Bar code scan for paying