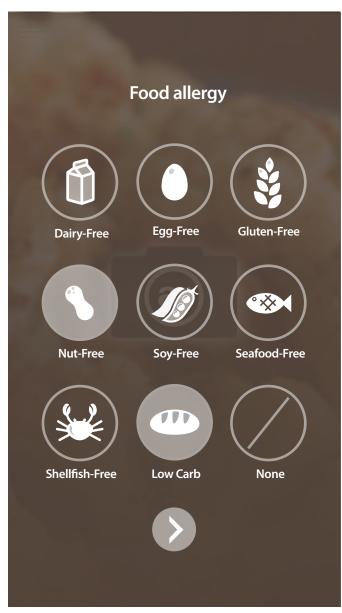

#### Push preference labeling when first time user start use

The dietary preference you set for yourself will influence your choice, recommendation, and alert.

Your diet preference setting

Food allergy setting

Dislike food setting

The dietary preferences and contraints you set for yourself are being reflected and indicated on real menu view for your choice,