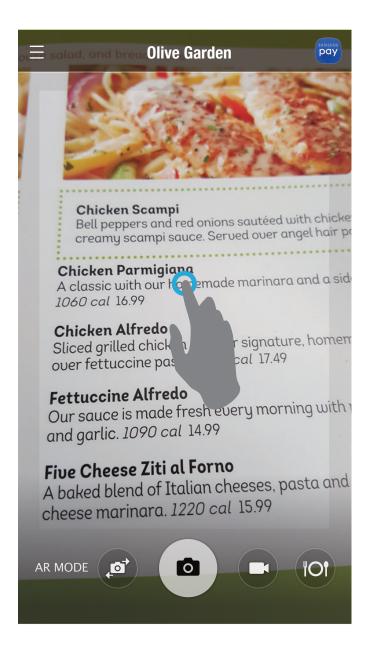

Tapping operation involves the selection of detecting text menu and view of visualized menu and information

Visual image and personalized information are overlayed on top of dimmed curret view

Dismiss the detail information by swipe right

#### MENU VISUAL DETAIL

Pressing hold prompt 'Nutrition and Tastes' to lead seperate page for detail

Available virtual shot view of the dish

Nutrition profile

Taste profile