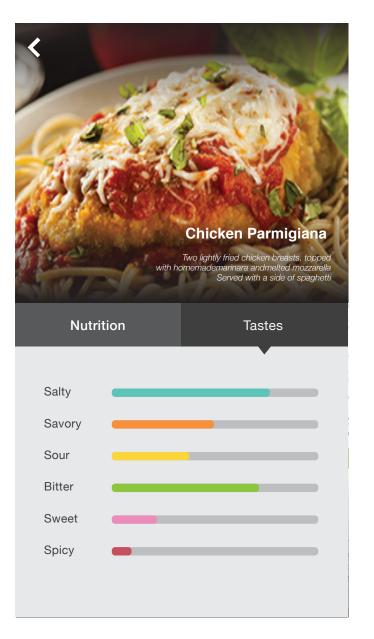

#### MENU VISUAL DETAIL

Pressing hold prompt 'Nutrition and Tastes' to lead seperate page for detail

Available virtual shot view of the dish

Nutrition profile

Taste profile