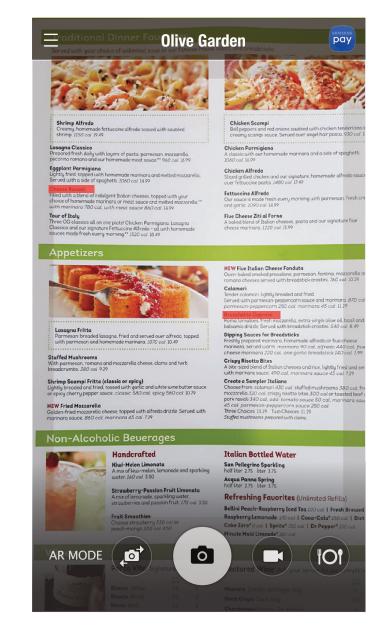

#### MENU VISUAL MAIN FLOW

Notify AR Menu Visua rvice with giftcard availablity (if any) user have when restaurant is identified based on location

Tapping notification trigger AR Menu Visual service

AR Restaurant landing screen brings up the AR Menu Visual service and Samsung Pay app for checking giftcard balance (cross promotion)

Tapping operation involves the selection of detecting text menu and view of visualized menu and information

Visual image and personalized information are overlayed on top of dimmed curret view

Dismiss the detail information by swipe right